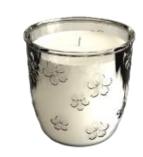

## COLLECTIONS

THE HEXAGONS

THE PINEAPPLES

Each Sinfonia Candle comes with a replaceable inner candle. The inner candles come with two patterned cups - Stripes & Sakura. The inner candle allows users to refill everytime the wax is consumed. This is not your ordinary once-off scented candle. Sinfonia Candle is sturdy as well as user-friendly.