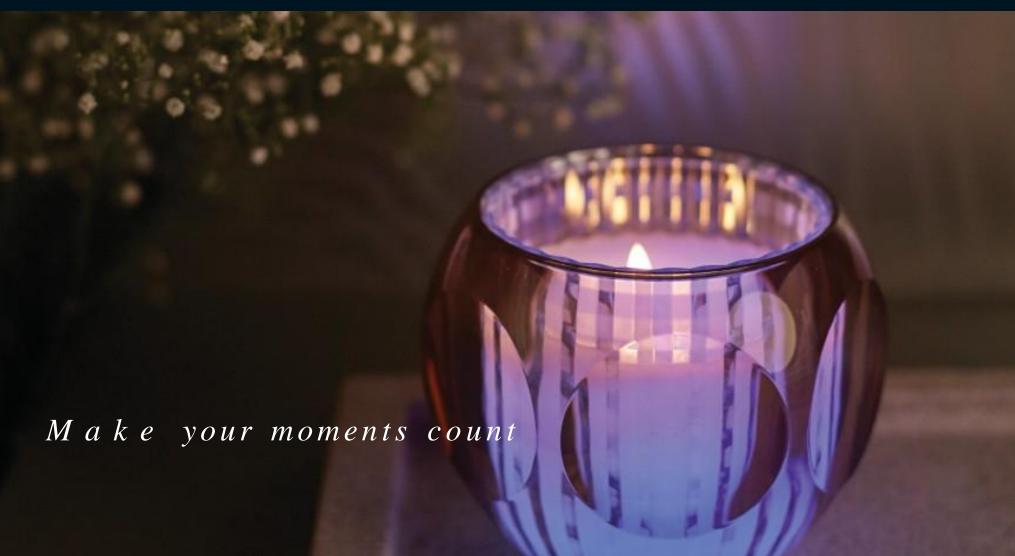

## **FEATURES**

Sinfonia Candle is fashioned by its outer candleholder with iconic cuts, presenting an interchanging effect of lights and shadows. Fragranced by our signature scents, Sinfonia Candle offers a warm aura and hue with quality paraffin wax. Inspired by the fusion of art and technology, it's going to be your favourite candle in every occasion.

When the candle is lit, over 4000 colors are generated by RGB lights. The heart-warming light shines through the surface with a translucent glow and changing color, illuminating your home with artful brilliance.