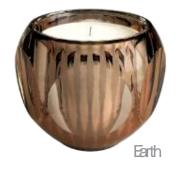

110mm (L) x 110mm (W) x 88mm (H) Outer candleholder size Inner candle size 80.3mm (L) x 80.3mm (W) x 82.7mm (H) Weight (Incl. wax) 10.2 Oz Color Violet, Emerald, Earth, Gray Wick cotton wick, hand-straightened 100% Paraffin Wax Wax Burntime approx. 30 hours if lit continuously Fragrance Rose & Ocean Battery model CR2032 Battery life 40hours 4,096 colors generated by different combinations of RGB lights Illumination Colorrange

## **FEATURES**

Sinfonia Candle is fashioned by its outer candleholder with iconic cuts, presenting an interchanging effect of lights and shadows. Fragranced by our signature scents, Sinfonia Candle offers a warm aura and hue with quality paraffin wax. Inspired by the fusion of art and technology, it's going to be your favourite candle in every occasion.