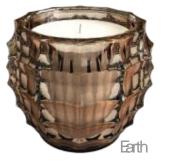

110mm (L) x 110mm (W) x 88mm (H) Outer candleholder size Inner candle size 80.3mm (L) x 80.3mm (W) x 82.7mm (H) Weight (Incl. wax) 10.2 Oz Color Violet, Emerald, Earth, Gray Wick cotton wick, hand-straightened 100% Paraffin Wax Wax Burntime approx. 30 hours if lit continuously Fragrance Rose & Ocean Battery model CR2032 Battery life 40hours 4,096 colors generated by different combinations of RGB lights Illumination Colorrange

## **FEATURES**

Sinfonia Candle is fashioned by its outer candleholder with iconic cuts, presenting an interchanging effect of lights and shadows. Fragranced by our signature scents, Sinfonia Candle offers a warm aura and hue with quality paraffin wax. Inspired by the fusion of art and technology, it's going to be your favourite candle in every occasion.

## COLLECTIONS

THE HEXAGONS

THE PINEAPPLES

Each Sinfonia Candle comes with a replaceable inner candle. The inner candles come with two patterned cups - Stripes & Sakura. The inner candle allows users to refill everytime the wax is consumed. This is not your ordinary once-off scented candle. Sinfonia Candle is sturdy as well as user-friendly.