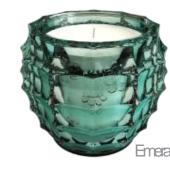

110mm (L) x 110mm (W) x 88mm (H) Outer candleholder size Inner candle size 80.3mm (L) x 80.3mm (W) x 82.7mm (H) Weight (Incl. wax) 10.2 Oz Color Violet, Emerald, Earth, Gray Wick cotton wick, hand-straightened 100% Paraffin Wax Wax Burntime approx. 30 hours if lit continuously Fragrance Rose & Ocean Battery model CR2032 Battery life 40hours 4,096 colors generated by different combinations of RGB lights Illumination Colorrange

## **FEATURES**

Sinfonia Candle is fashioned by its outer candleholder with iconic cuts, presenting an interchanging effect of lights and shadows. Fragranced by our signature scents, Sinfonia Candle offers a warm aura and hue with quality paraffin wax. Inspired by the fusion of art and technology, it's going to be your favourite candle in every occasion.