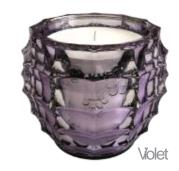

110mm (L) x 110mm (W) x 88mm (H) Outer candleholder size Inner candle size 80.3mm (L) x 80.3mm (W) x 82.7mm (H) Weight (Incl. wax) 10.2 Oz Color Violet, Emerald, Earth, Gray Wick cotton wick, hand-straightened 100% Paraffin Wax Wax Burntime approx. 30 hours if lit continuously Fragrance Rose & Ocean Battery model CR2032 Battery life 40hours 4,096 colors generated by different combinations of RGB lights Illumination Colorrange

## **FEATURES**

Sinfonia Candle is fashioned by its outer candleholder with iconic cuts, presenting an interchanging effect of lights and shadows. Fragranced by our signature scents, Sinfonia Candle offers a warm aura and hue with quality paraffin wax. Inspired by the fusion of art and technology, it's going to be your favourite candle in every occasion.