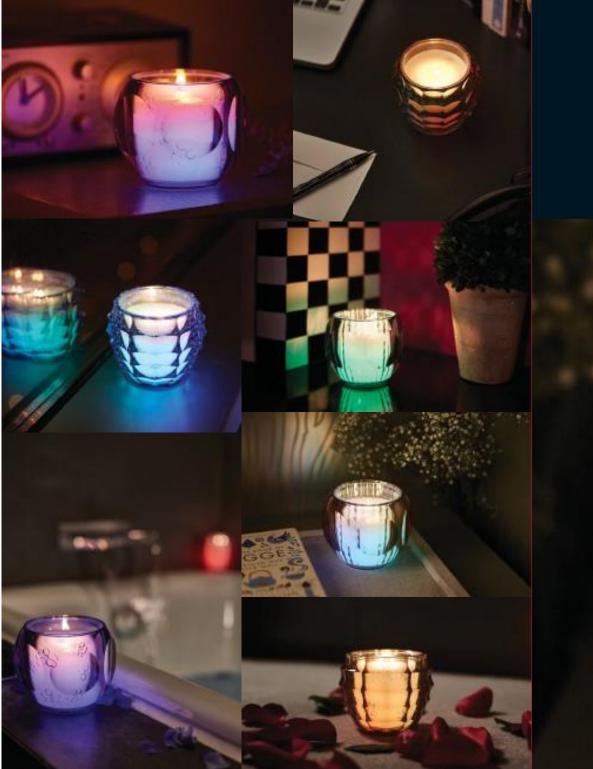

## **FEATURES**

Sinfonia Candle is fashioned by its outer candleholder with iconic cuts, presenting an interchanging effect of lights and shadows. Fragranced by our signature scents, Sinfonia Candle offers a warm aura and hue with quality paraffin wax. Inspired by the fusion of art and technology, it's going to be your favourite candle in every occasion.

When the candle is lit, over 4000 colors are generated by RGB lights. The heart-warming light shines through the surface with a translucent glow and changing color, illuminating your home with artful brilliance.

## COLLECTIONS

THE HEXAGONS

THE PINEAPPLES

Each Sinfonia Candle comes with a replaceable inner candle. The inner candles come with two patterned cups - Stripes & Sakura. The inner candle allows users to refill everytime the wax is consumed. This is not your ordinary once-off scented candle. Sinfonia Candle is sturdy as well as user-friendly.