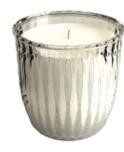

## COLLECTIONS

THE HEXAGONS

THE PINEAPPLES

Each Sinfonia Candle comes with a replaceable inner candle. The inner candles come with two patterned cups - Stripes & Sakura. The inner candle allows users to refill everytime the wax is consumed. This is not your ordinary once-off scented candle. Sinfonia Candle is sturdy as well as user-friendly.