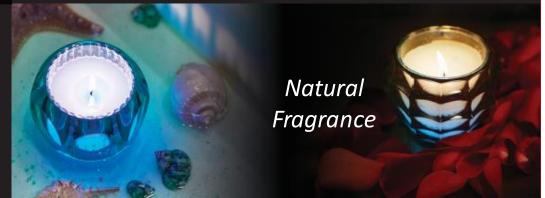

Sinfonia Candle offers signature nature-inspired fragrances - Ocean & Rose.

Ocean, the breath of the sea, is elegant yet refreshing.

Rose, the floral vibes, surrounds you with romantic relaxtaion.