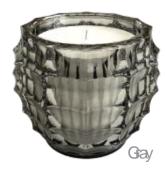

110mm (L) x 110mm (W) x 88mm (H) Outer candleholder size Inner candle size 80.3mm (L) x 80.3mm (W) x 82.7mm (H) Weight (Incl. wax) 10.2 Oz Color Violet, Emerald, Earth, Gray Wick cotton wick, hand-straightened 100% Paraffin Wax Wax Burntime approx. 30 hours if lit continuously Fragrance Rose & Ocean Battery model CR2032 Battery life 40hours 4,096 colors generated by different combinations of RGB lights Illumination Colorrange

## **FEATURES**

Sinfonia Candle is fashioned by its outer candleholder with iconic cuts, presenting an interchanging effect of lights and shadows. Fragranced by our signature scents, Sinfonia Candle offers a warm aura and hue with quality paraffin wax. Inspired by the fusion of art and technology, it's going to be your favourite candle in every occasion.