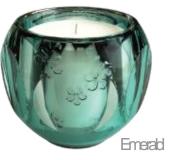

110mm (L) x 110mm (W) x 88mm (H) Outer candleholder size Inner candle size 80.3mm (L) x 80.3mm (W) x 82.7mm (H) Weight (Incl. wax) 10.2 Oz Color Violet, Emerald, Earth, Gray Wick cotton wick, hand-straightened 100% Paraffin Wax Wax Burntime approx. 30 hours if lit continuously Fragrance Rose & Ocean Battery model CR2032 Battery life 40hours 4,096 colors generated by different combinations of RGB lights Illumination Colorrange