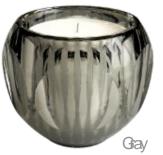

110mm (L) x 110mm (W) x 88mm (H) Outer candleholder size Inner candle size 80.3mm (L) x 80.3mm (W) x 82.7mm (H) Weight (Incl. wax) 10.2 Oz Color Violet, Emerald, Earth, Gray Wick cotton wick, hand-straightened 100% Paraffin Wax Wax Burntime approx. 30 hours if lit continuously Fragrance Rose & Ocean Battery model CR2032 Battery life 40hours 4,096 colors generated by different combinations of RGB lights Illumination Colorrange