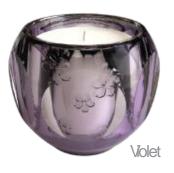

110mm (L) x 110mm (W) x 88mm (H) Outer candleholder size Inner candle size 80.3mm (L) x 80.3mm (W) x 82.7mm (H) Weight (Incl. wax) 10.2 Oz Color Violet, Emerald, Earth, Gray Wick cotton wick, hand-straightened 100% Paraffin Wax Wax Burntime approx. 30 hours if lit continuously Fragrance Rose & Ocean Battery model CR2032 Battery life 40hours 4,096 colors generated by different combinations of RGB lights Illumination Colorrange